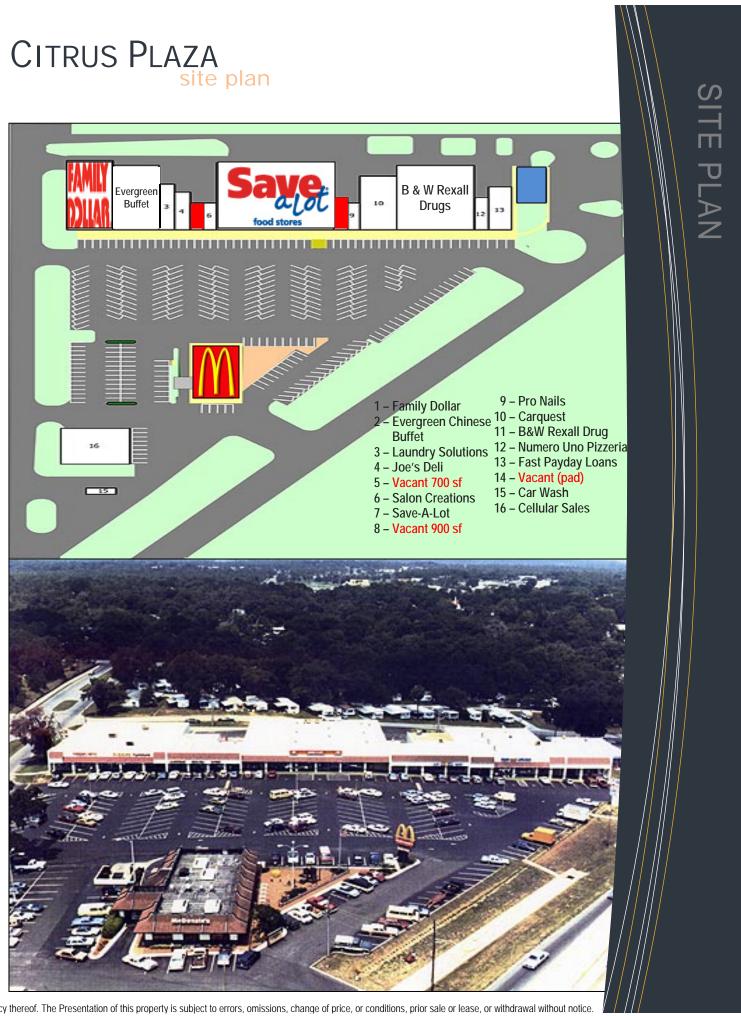

## Property Highlights:

Anchor tenants include Save-A-Lot Grocery Store, B&W Rexall Drug Store & Family Dollar.

➢ 56,562 square feet of leasable space.

Excellent visibility

Minutes from Route 44