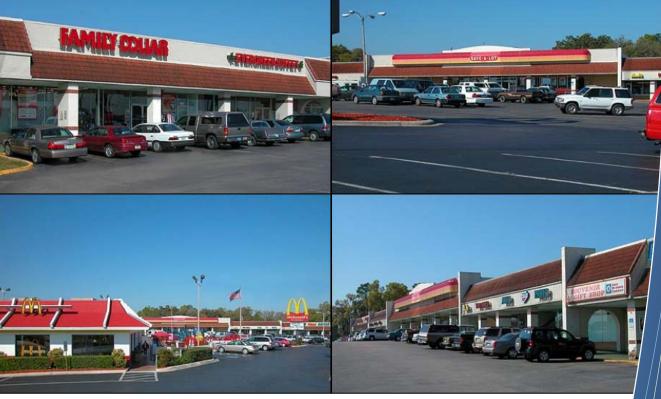

## Property Highlights:

Anchor tenants include Save-A-Lot Grocery Store, B&W Rexall Drug Store & Family Dollar.

➢ 56,562 square feet of leasable space.

Excellent visibility

Minutes from Route 44