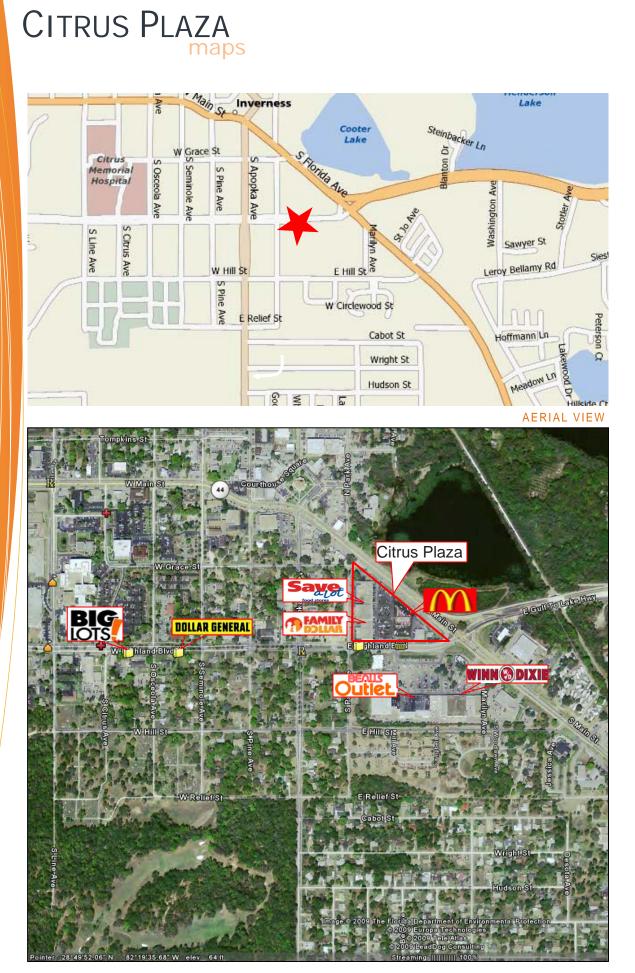

## Property Highlights:

Anchor tenants include Save-A-Lot Grocery Store, B&W Rexall Drug Store & Family Dollar.

➢ 56,562 square feet of leasable space.

Excellent visibility

Minutes from Route 44