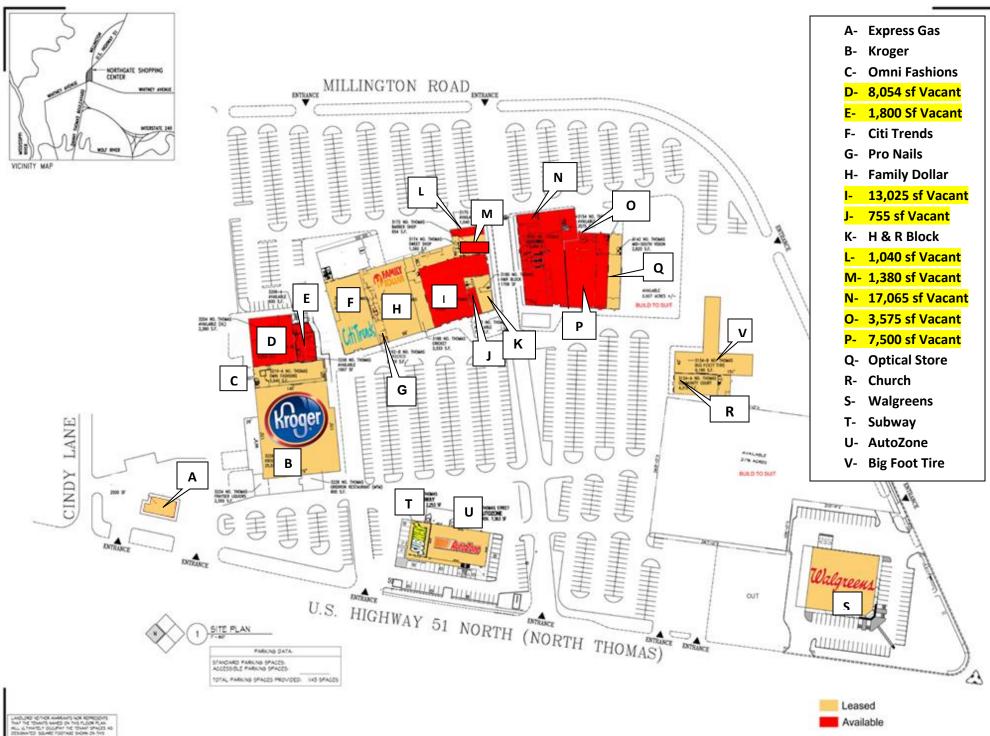

## Northgate Center

3200 Thomas Street Memphis, TN

- Largest, busiest center in submarket.
- Anchors demonstrate excellent sales volumes.
- 155,500 Sq. Ft. GLA
- Anchored by Kroger, Citi Trends, Autozone, & Family Dollar
- High-Density Location
- Busy Center on 4 Lane Street
- Available Space from 800 to 17,000 Sq. Ft.
- Outparcel Available