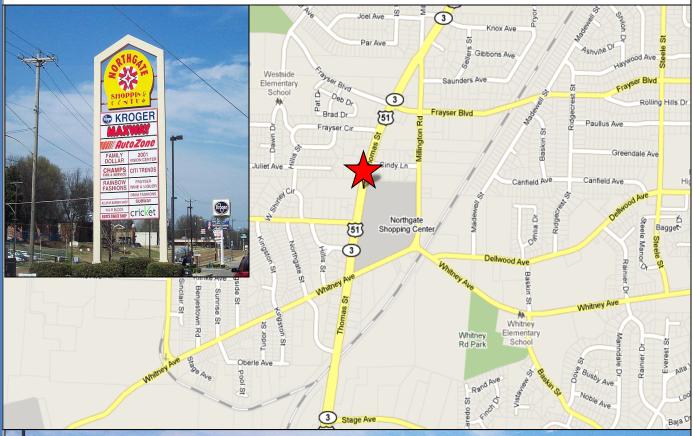

## Northgate Center

3200 Thomas Street Memphis, TN

- Largest, busiest center in submarket.
- Anchors demonstrate excellent sales volumes.
- 155,500 Sq. Ft. GLA
- Anchored by Kroger, Citi Trends, Autozone, & Family Dollar
- High-Density Location
- Busy Center on 4 Lane Street
- Available Space from 800 to 17,000 Sq. Ft.
- Outparcel Available