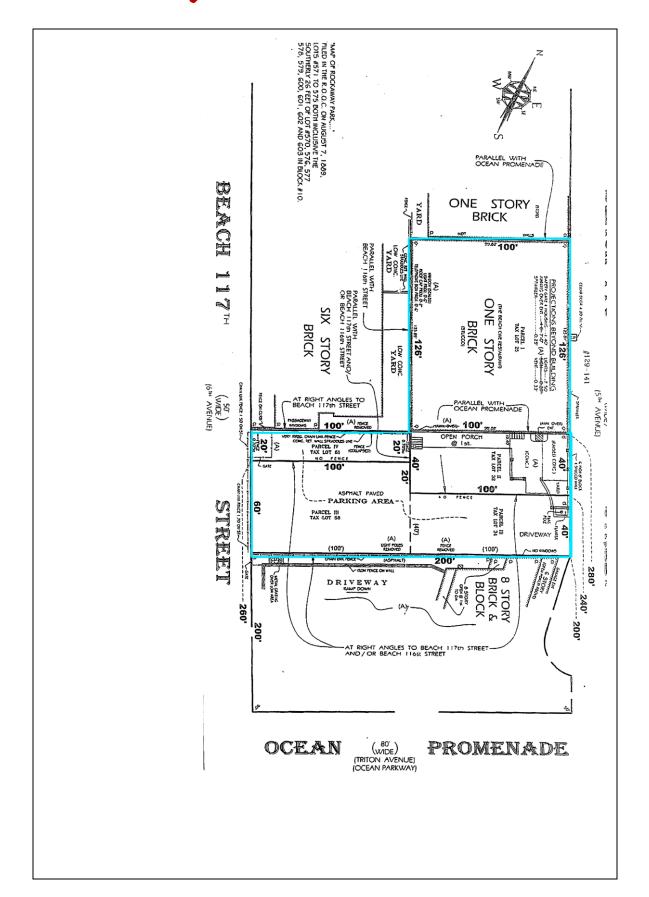

## 129 Beach 116th Street

129 Beach 116<sup>th</sup> Street, Rockaway Park, NY 11694

## **Property Highlights:**

12,600 sf existing structure to be redeveloped for retail, restaurant, or other use. Possibility of mixed-use new development with 16,000 sf retail at base & 114,000 total developable sf as of right.

126' of frontage on Beach 116th St, Rockaway Park's main retail corridor.

Steps from the beach and 1 block from the A & S trains.

Ample parking available.

1,000 sf to 12,600 sf available.

Strong demographic base and foot traffic in growing area.