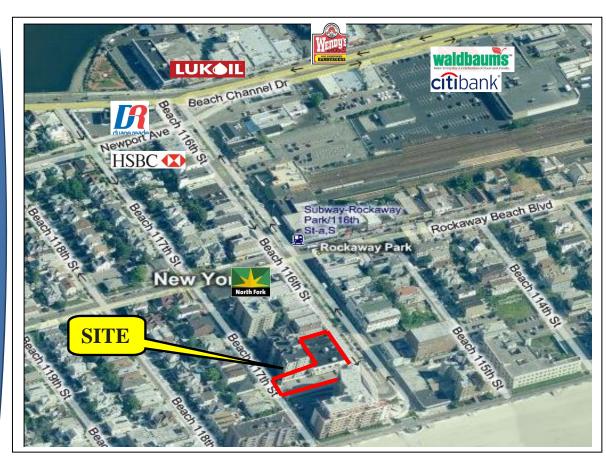

126' of frontage on Beach 116th St, Rockaway Park's main retail corridor.

Steps from the beach and 1 block from the A & S trains.

Ample parking available.

1,000 sf to 12,600 sf available.

Strong demographic base and foot traffic in growing area.