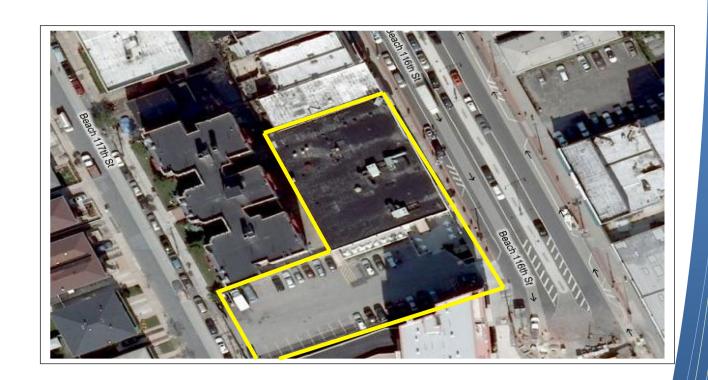

## **Property Highlights:**

12,600 sf existing structure to be redeveloped for retail, restaurant, or other use. Possibility of mixed-use new development with 16,000 sf retail at base & 114,000 total developable sf as of right.

126' of frontage on Beach 116th St, Rockaway Park's main retail corridor.

Steps from the beach and 1 block from the A & S trains.

Ample parking available.

1,000 sf to 12,600 sf available.

Strong demographic base and foot traffic in growing area.